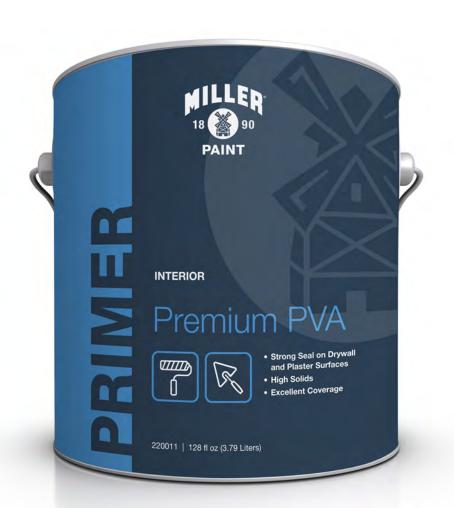

#### **PRIMERS**

| <br>18 |
|--------|
| <br>19 |
| <br>20 |
| <br>21 |
| <br>22 |
| <br>23 |
| <br>24 |
| <br>25 |
| <br>26 |
|        |