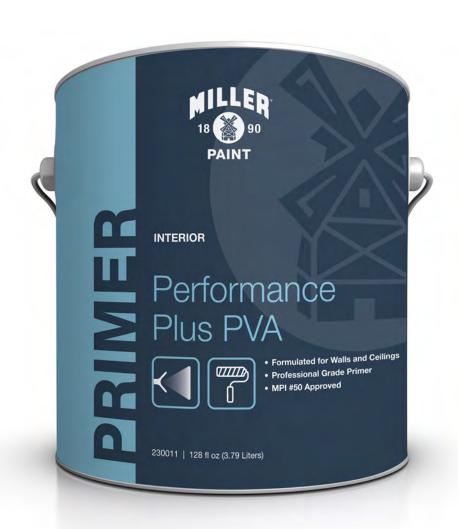

#### **PRIMERS**

| <br>18 |
|--------|
| <br>19 |
| <br>20 |
| <br>21 |
| <br>22 |
| <br>23 |
| <br>24 |
| <br>25 |
| <br>26 |
|        |

### Performance Plus

| Product Description          | Designed for the professional and the homeowner alike, the Performance Plus line of products provides a consistent, reliable quality finish. The modified PVA resin has been proven to provide good coverage and value. Performance Plus applies easily to indoor surfaces such as smooth or textured walls and ceilings. Performance Plus interior finish is an outstanding product for use on new wallboard, smooth or textured, in living rooms, bedrooms, hallways and ceilings. The low odor and low VOC formulation make it a great choice for commercial, industrial, and institutional spaces. |
|------------------------------|--------------------------------------------------------------------------------------------------------------------------------------------------------------------------------------------------------------------------------------------------------------------------------------------------------------------------------------------------------------------------------------------------------------------------------------------------------------------------------------------------------------------------------------------------------------------------------------------------------|
| Features                     | Low odor Easy to apply Splatter resistant Easy clean-up with water                                                                                                                                                                                                                                                                                                                                                                                                                                                                                                                                     |
| Resin                        | Vinyl Acrylic                                                                                                                                                                                                                                                                                                                                                                                                                                                                                                                                                                                          |
| Recommended<br>Substrates    | Properly prepared plaster, wallboard, concrete, masonry block, wood, primed metal, primed galvanized metal*                                                                                                                                                                                                                                                                                                                                                                                                                                                                                            |
| Colors                       | Whites and Mid-Range Colors                                                                                                                                                                                                                                                                                                                                                                                                                                                                                                                                                                            |
| Can Size Available           | Gallons, Five Gallons                                                                                                                                                                                                                                                                                                                                                                                                                                                                                                                                                                                  |
| VOC g/L                      | <50 g/L                                                                                                                                                                                                                                                                                                                                                                                                                                                                                                                                                                                                |
| Sheens Available             | Flat (0-5 @ 60°   0-5 @ 85°)<br>Eggshell (4-10 @ 60°   8-20 @ 85°)<br>Satin (10-20 @ 60°   30-40 @ 85°)<br>Semigloss (35-55 @ 60°   60-70 @ 85°)                                                                                                                                                                                                                                                                                                                                                                                                                                                       |
| Architectural<br>Information | SCS Indoor Advantage Gold<br>LEED v4 Low Emissions Certified<br>SCAQMD/CARB                                                                                                                                                                                                                                                                                                                                                                                                                                                                                                                            |