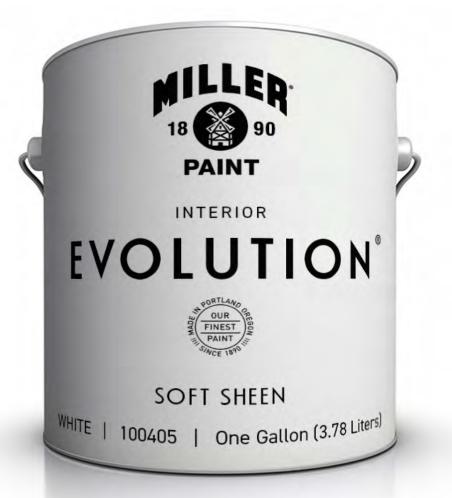

### **Evolution Interior**

| Product Description          | Evolution Interior has been formulated with an advanced resin system for enhanced performance. With superior coverage and exceptional hide, you can feel the smooth, luxurious finish of Evolution Interior with every brushstroke. Combined with excellent splatter and stain resistance, Evolution Interior is the top choice for homeowners and professional alike. Make your home a part of our legacy with Evolution, Our Finest Paint. Available in Matte, Soft Wall, Satin Cabinet & Trim, and Semigloss Cabinet & Trim. |
|------------------------------|---------------------------------------------------------------------------------------------------------------------------------------------------------------------------------------------------------------------------------------------------------------------------------------------------------------------------------------------------------------------------------------------------------------------------------------------------------------------------------------------------------------------------------|
| Features                     | Thick and creamy                                                                                                                                                                                                                                                                                                                                                                                                                                                                                                                |
|                              | Less than 50 g/I VOC in all sheens<br>Stain resistant                                                                                                                                                                                                                                                                                                                                                                                                                                                                           |
|                              | Excellent splatter resistance                                                                                                                                                                                                                                                                                                                                                                                                                                                                                                   |
|                              | Washable                                                                                                                                                                                                                                                                                                                                                                                                                                                                                                                        |
| Resin                        | Acrylic                                                                                                                                                                                                                                                                                                                                                                                                                                                                                                                         |
| Recommended<br>Substrates    | Properly prepared plaster, wallboard, concrete, masonry block, wood, primed metal, primed galvanized metal*                                                                                                                                                                                                                                                                                                                                                                                                                     |
| Colors                       | Whites and Custom Tints                                                                                                                                                                                                                                                                                                                                                                                                                                                                                                         |
| Can Size Available           | Quarts, Gallons, Five Gallons                                                                                                                                                                                                                                                                                                                                                                                                                                                                                                   |
| VOC g/L                      | <50 g/L                                                                                                                                                                                                                                                                                                                                                                                                                                                                                                                         |
| Sheens Available             | Matte Finish (0-5 @ 60°   0-10 @ 85°) Soft Sheen (0-10 @ 60°   10-20 @ 85°) Satin Trim/Cabinet Finish (10-20 @ 60°   30-40 @ 85°) Semigloss Trim/Cabinet Finish (35-55 @ 60°   60-70 @ 85°)                                                                                                                                                                                                                                                                                                                                     |
| Architectural<br>Information | SCS Indoor Advantage Gold<br>LEED v4 Low Emissions Certified<br>SCAQMD/CARB                                                                                                                                                                                                                                                                                                                                                                                                                                                     |