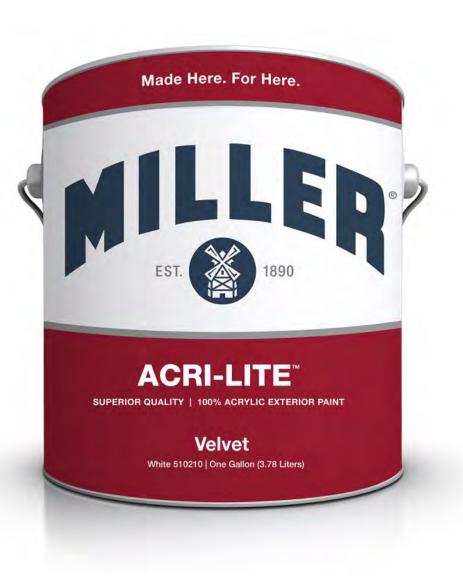

### **Acri Lite Exterior**

| Product Description       | Setting the quality standard for exterior painting in the Pacific Northwest for more than 50 years, Acri-Lite is our most popular and widely used exterior paint. Made from 100% acrylic resin and formulated for our unique climate, Acri-Lite has superior adhesion, durability, and hide. With early moisture resistance, low temperature application, and protection against peeling and cracking, Acri-lite is a flexible exterior coating designed to perform at the highest level despite changes in weather. Available in Flat, Velvet, Satin, and Semigloss sheens, Acri-Lite has excellent color retention and fade resistance for a long-lasting finish. |
|---------------------------|---------------------------------------------------------------------------------------------------------------------------------------------------------------------------------------------------------------------------------------------------------------------------------------------------------------------------------------------------------------------------------------------------------------------------------------------------------------------------------------------------------------------------------------------------------------------------------------------------------------------------------------------------------------------|
| Features                  | All-weather exterior formulation for the Pacific Northwest<br>High build, flexible coating<br>Excellent color retention<br>Limited 25 year warranty                                                                                                                                                                                                                                                                                                                                                                                                                                                                                                                 |
| Resin                     | Acrylic                                                                                                                                                                                                                                                                                                                                                                                                                                                                                                                                                                                                                                                             |
| Recommended<br>Substrates | Properly prepared plaster, wallboard, concrete, masonry block, wood, primed metal, primed galvanized metal*                                                                                                                                                                                                                                                                                                                                                                                                                                                                                                                                                         |
| Colors                    | Whites and Custom Tints                                                                                                                                                                                                                                                                                                                                                                                                                                                                                                                                                                                                                                             |
| Can Size Available        | Quarts, Gallons, Five Gallons                                                                                                                                                                                                                                                                                                                                                                                                                                                                                                                                                                                                                                       |
| VOC g/L                   | <50 g/L                                                                                                                                                                                                                                                                                                                                                                                                                                                                                                                                                                                                                                                             |
| Sheens Available          | Flat (0-5 @ 60°   0-5 @ 85°)<br>Velvet (0-6 @ 60°   8-20 @ 85°)<br>Satin (10-20 @ 60°   30-40 @ 85°)<br>Semigloss (35-55 @ 60°   60-70 @ 85°)                                                                                                                                                                                                                                                                                                                                                                                                                                                                                                                       |
| Architectural Information | SCAQMD/CARB<br>MPI #10, #15                                                                                                                                                                                                                                                                                                                                                                                                                                                                                                                                                                                                                                         |