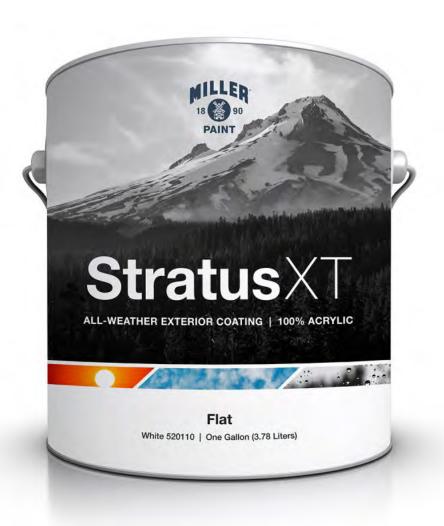

# Stratus XT

| Product Description       | Built to protect your home or building from our Pacific Northwest weather, StratusXT is a 100% acrylic exterior coating with good color retention and durability. Formulated for our climate, StratusXT is ideal for use on any commercial or residential building year round. Easy to apply by brush, roller, or sprayer, StratusXT is suitable for most exterior substrates including wood, concrete, stucco, and manufactured siding. Designed to withstand climate shifts from extreme heat to high humidity, StratusXT is a versatile exterior coating available in Flat, Velvet, and Satin sheens. |
|---------------------------|----------------------------------------------------------------------------------------------------------------------------------------------------------------------------------------------------------------------------------------------------------------------------------------------------------------------------------------------------------------------------------------------------------------------------------------------------------------------------------------------------------------------------------------------------------------------------------------------------------|
| Features                  | All-weather exterior formulation for the Pacific Northwest<br>100% acrylic resin<br>Easy application and clean-up<br>Good color retention<br>Limited 15 year warranty                                                                                                                                                                                                                                                                                                                                                                                                                                    |
| Resin                     | Acrylic                                                                                                                                                                                                                                                                                                                                                                                                                                                                                                                                                                                                  |
| Recommended<br>Substrates | Properly prepared plaster, wallboard, concrete, masonry block, wood, primed metal, primed galvanized metal*                                                                                                                                                                                                                                                                                                                                                                                                                                                                                              |
| Colors                    | Whites and Custom Tints                                                                                                                                                                                                                                                                                                                                                                                                                                                                                                                                                                                  |
| Can Size Available        | Gallons, Five Gallons                                                                                                                                                                                                                                                                                                                                                                                                                                                                                                                                                                                    |
| VOC g/L                   | <50 g/L                                                                                                                                                                                                                                                                                                                                                                                                                                                                                                                                                                                                  |
| Sheens Available          | Flat (<5 @ 85°)<br>Velvet (4-20 @ 85°)<br>Satin (10-20 @ 60°)                                                                                                                                                                                                                                                                                                                                                                                                                                                                                                                                            |
| Architectural Information | SCAQMD/CARB                                                                                                                                                                                                                                                                                                                                                                                                                                                                                                                                                                                              |