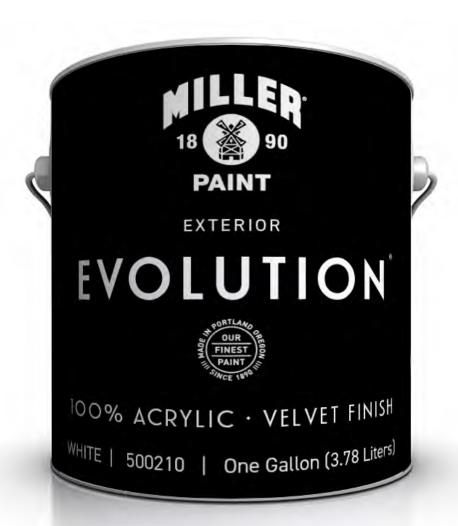

### **Evolution Exterior**

| Product Description       | With over 130 years of quality paint-making, Evolution Exterior is our most technologically-advanced coating. Formulated with a 100% pure acrylic co-polymer resin system developed for prolonged adhesion, this high-solids exterior coating provides superior coverage and long-lasting durability. Born out of our roots in the Pacific Northwest, each gallon of Evolution Exterior paint boasts early moisture resistance and enhanced UV protection. Evolution Exterior's flexible, smooth finish retains color brilliance and resists fade, even on darker colors. Make your home a part of our legacy with Evolution, Our Finest Paint. |
|---------------------------|-------------------------------------------------------------------------------------------------------------------------------------------------------------------------------------------------------------------------------------------------------------------------------------------------------------------------------------------------------------------------------------------------------------------------------------------------------------------------------------------------------------------------------------------------------------------------------------------------------------------------------------------------|
| Features                  | All-weather exterior formulation for the Pacific Northwest Early moisture and surfactant resistance Enhanced UV protection and fade resistance Low temp application down to 35°F Limited lifetime warranty                                                                                                                                                                                                                                                                                                                                                                                                                                      |
| Resin                     | Acrylic                                                                                                                                                                                                                                                                                                                                                                                                                                                                                                                                                                                                                                         |
| Recommended<br>Substrates | Properly prepared plaster, wallboard, concrete, masonry block, wood, primed metal, primed galvanized metal*                                                                                                                                                                                                                                                                                                                                                                                                                                                                                                                                     |
| Colors                    | Whites and Custom Tints                                                                                                                                                                                                                                                                                                                                                                                                                                                                                                                                                                                                                         |
| Can Size Available        | Gallons, Five Gallons                                                                                                                                                                                                                                                                                                                                                                                                                                                                                                                                                                                                                           |
| VOC g/L                   | <50 g/L                                                                                                                                                                                                                                                                                                                                                                                                                                                                                                                                                                                                                                         |
| Sheens Available          | Velvet (0-6 @ 60°   4-20 @ 85°)<br>Satin (10-20 @ 60°   30-40 @ 85°)                                                                                                                                                                                                                                                                                                                                                                                                                                                                                                                                                                            |
| Architectural Information | SCAQMD/CARB                                                                                                                                                                                                                                                                                                                                                                                                                                                                                                                                                                                                                                     |